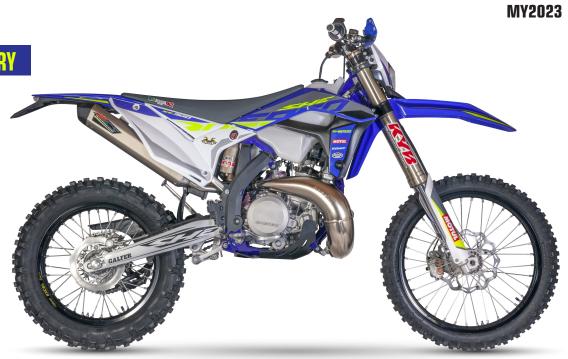

## **SPECIFICATIONS**

| Engine:           | Single cylinder, 2-stroke with SBS electronically-controlled exhaust valve                          |
|-------------------|-----------------------------------------------------------------------------------------------------|
| Displacement:     | 293.14cc                                                                                            |
| Bore & Stroke     | 72.00 x 72.00mm                                                                                     |
| Fuel System:      | 36mm Keihin PWK carburettor with VForce4R reed valve system                                         |
| Cooling:          | Liquid-cooled with radiator thermo fan and expansion tank                                           |
| Starting System:  | Electric Start                                                                                      |
| Battery:          | BS Battery 12V 140A Lithium                                                                         |
| Ignition:         | DC - CDI ignition with digital advance, dual map switch: Hard and Soft                              |
| Transmission:     | 6-speed sequential gearbox, primary gears and chain secondary                                       |
| Clutch:           | Hydraulic multi-disc in oil bath                                                                    |
| Exhaust:          | FMF Gold Series 'Gnarly' pipe, FES aluminium silencer                                               |
| Frame:            | High-strength chrome-molybdenum steel semi-perimeter frame, AXP 6mm HDPE skid plate                 |
| Fork:             | 48mm KYB closed-cartridge fork, fully adjustable with model specific settings, 300mm travel         |
| Shock:            | 50mm KYB shock absorber, 18mm shaft, fully adjustable with model specific settings,<br>330mm travel |
| Brakes:           | Brembo hydraulic, 260mm Galfer front disc and 220mm Galfer solid rear disc                          |
| Front Wheel:      | 1.60 x 21 inch EXCEL Takasago rim (black) with Michelin Enduro Medium tyre                          |
| Rear Wheel:       | 2.15 x 18 inch EXCEL Takasago rim (black) with Michelin Enduro Medium tyre                          |
| Wheelbase:        | 1480mm                                                                                              |
| Seat height:      | 950mm                                                                                               |
| Ground clearance: | 355mm                                                                                               |
| Fuel capacity:    | 10.4-litres                                                                                         |
|                   |                                                                                                     |